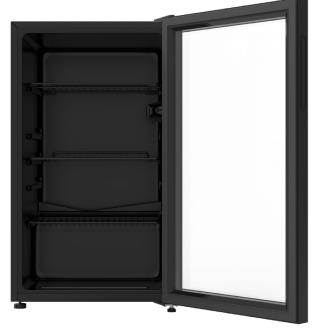

**Tempered Glass Shelves** | Elegant in appearance, safe to use and easy to clean. With plenty of bracket options, the shelves can be adjusted to allow maximum use of the internal space.

|                               | ,                                    | REFRIGERATOR COMPARTMENT |                                                  |
|-------------------------------|--------------------------------------|--------------------------|--------------------------------------------------|
| Net Capacity (L)              | 94(R:94 F:/)                         | Wire Shelf               | 3                                                |
| Beverage Capacity<br>(300ml)  | 85 bottles                           | Lock & Key               | YES                                              |
| Refrigerant Type              | R600a                                | WARRANTY                 |                                                  |
| Finish                        | Glass Door with Black<br>Frame       | Fridge                   | 3 years                                          |
| Packing Dimensions<br>(WHD)mm | 526 x 890 x 514                      | Compressor               | 10 years parts warranty (*3 years parts & labour |
| Product Dimensions<br>(WHD)mm | 474 x 833 x 439                      |                          | +7 years on compressor –                         |
| Gross Weight (kg)             | 29                                   |                          | parts only)                                      |
| Net Weight (kg)               | 26                                   |                          |                                                  |
| Star Rating                   | 2                                    |                          |                                                  |
| Bar Code                      | 6926130560808                        |                          |                                                  |
| Ventilation Requirements      | 5 cm Left & Right sides<br>5 cm Back |                          |                                                  |
|                               |                                      |                          |                                                  |