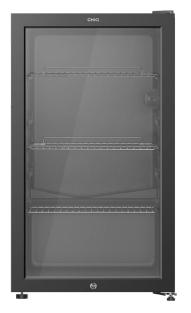

## CHIQ

CBC094BG

**94 Litres** (Usable Capacity)
Glass Door with Black Frame

WIDTH **474mm** 

HEIGHT 833mm

| DEPTH | **439mm** 