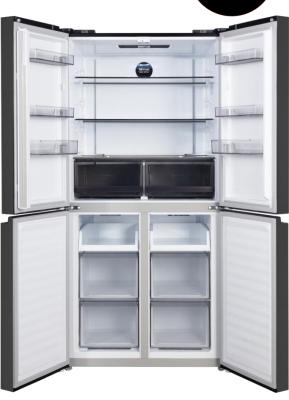

**Multi Air Flow** | The system ensures chilled air reaches each shelf quickly and uniformly to ensure the food will stay fresher for longer.

**Premium Flat Door |** Premium Flat Door with recessed handle, make your kitchen elegant, convenient and premium.

**LED Display with Control** | The LED digital temperature display and electronic controls ensures the optimum control of the fridge and allows for seamless setting adjustments for different modes.

**Luxury LED Light** | Luxury LED lights are energy efficient and reduce heat output and provide lighting for a better internal view of your contents.

**Care+ Crisper** | Three different mode settings provide more suitable temperature settings for storing meat, fruits, and vegetables.

**4 STAR Energy Rating** | CHiQ new frequency electronic control 503L Cross Door, with 4 star energy rating, low noise, frost free, multi air flow, fast cool and more stable temperature, is your smart choice for everyday family needs.