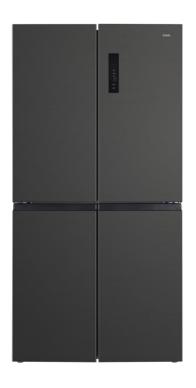

## CCD502NBS

**503 Litres** (Usable Capacity) Black Steel

4.0 stars ENERGY RATING

| WIDTH **853mm** 

| HEIGHT | **1775mm** 

DEPTH 694mm