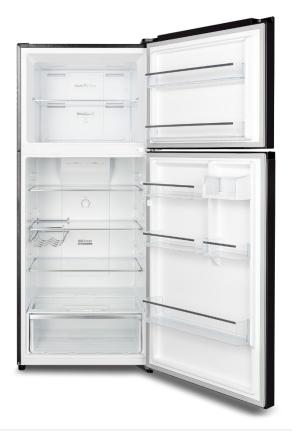

Interior LED Light | LED lights are energy efficient and reduce heat output and provide lighting for a better internal view of your contents.

|                                    | REFRIGERATOR COMPARTMENT             |                          |                          |
|------------------------------------|--------------------------------------|--------------------------|--------------------------|
| Net Capacity (L)                   | 410(R:310 F:100)                     | Glass Shelves            | 3                        |
| Refrigerant Type                   | R600a                                | Door Basket              | 4                        |
| Finish                             | Black                                | Butter Box               | 1                        |
| Packing Dimensions                 | 750 x 1751 x 756                     | Wine Rack                | 1                        |
| (WHD)mm  Product Dimensions        | 700 x 1680 x 700                     | Crisper with Glass Cover | 1                        |
| (WHD)mm                            | 75                                   | FREEZER COMPARTMENT      |                          |
| Gross Weight (kg)  Net Weight (kg) | 68                                   | Glass Shelves            | 1                        |
|                                    | 4                                    | Door Basket              | 2                        |
| Star Rating Bar Code               | 6926130519219                        | Twist Ice Tray           | 1                        |
| Ventilation Requirements           | 5 cm Left & Right sides<br>5 cm Back | WARRANTY                 |                          |
| vendiadon requirements             |                                      | Fridge                   | 3 years                  |
|                                    |                                      | Compressor               | 10 years parts warranty  |
|                                    |                                      |                          | (*3 years parts & labour |
|                                    |                                      |                          | +7 years on compressor – |
|                                    |                                      |                          | parts only)              |
|                                    |                                      |                          |                          |
|                                    |                                      |                          |                          |