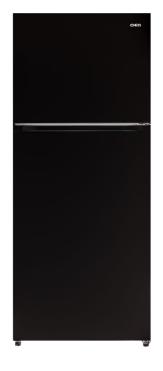

## CHIQ

**CTM407NB3** 

410 Litres (Usable Capacity)
Black

700mm

HEIGHT 1680mm

| DEPTH | **700mm** 