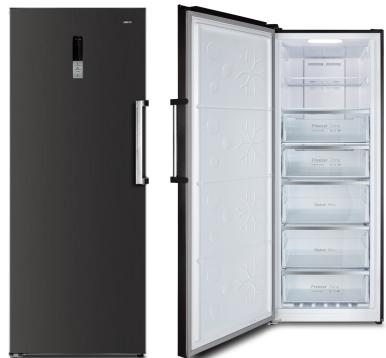

# HYBRID FRIDGE FREEZER LEFT HINGE

### CSH379NBSL3

**380 Litres** (Usable Capacity) Black Steel

CHiQ

F

This dimension with handle.

#### **FEATURES**

INVERTER SYSTEM

LED DISPLAY WITH CONTROL

HYBRID FRIDGE / FREEZER

REVERSIBLE DOOR

TOTAL FROST FREE

MULTI AIR FLOW

DOOR ALARM

FAST COOLING / FREEZING

www.chiq.com.au

INTERIOR LED LIGHT ASSISTANT HANDLE

#### HYBRID FRIDGE FREEZER LEFT HINGE

CSH379NBSL3

## CHiQ

**Inverter System |** The CHiQ superefficient inverter system is quieter than traditional compressors, keeping your food fresher for longer, which saves on energy consumption.

**Hybrid Fridge / Freezer** | Switchable between Refrigerator (2°C to 8°C) and Freezer (-16°C to -28°C) by adjusting the Digital Temperature Control.

**Frost Free |** The CHiQ Frost Free feature maintains the correct internal temperature for more effective food preservation meaning there is no need to manually defrost the unit. **Multi Air Flow** | The system ensures chilled air reaches each shelf quickly and uniformly to ensure the food will stay fresher for longer.

**Door Alarm** | The door will ring after being opened for a period of time to remind you to close the door.

**LED Display with Control** | The LED digital temperature display and electronic controls ensures the optimum control of the fridge and allows for seamless setting adjustments for different modes.

**Reversible Door** | This item comes as Left Hand Door opening. The design allows you to change to Right Hand Door opening if that best suits your needs. The installation kit to change the door is included.

**Interior LED Light** | LED lights are energy efficient and reduce heat output and provide lighting for a better internal view of your contents.

**Assistant Handle** | Open the door easily, the assistant handle makes for easy operation.