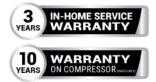

**Fast Cooling / Freezing** | Fast Cooling / Freezing mode quickly seals the freshness of stored items.

|                               | FREEZER COMPARTMENT                  |                |                          |
|-------------------------------|--------------------------------------|----------------|--------------------------|
| Net Capacity (L)              | 380(R: 380 or F:380)                 | Drawer         | 5                        |
| Refrigerant Type              | R600a                                | Glass Shelf    | 6                        |
| Finish                        | Black Steel                          | Twist Ice Tray | 1                        |
| Packing Dimensions<br>(WHD)mm | 750 x 1920 x 756                     | WARRANTY       |                          |
| Product Dimensions<br>(WHD)mm | 710 x 1855 x 705<br>(without handle) | Freezer        | 3 years                  |
| Gross Weight (kg)             | 95                                   | Compressor     | 10 years parts warranty  |
| Net Weight (kg)               | 86                                   |                | (*3 years parts & labour |
| Star Rating                   | F: 3.5 / R: 5                        |                | +7 years on compressor – |
| Bar Code                      | 6926130584217                        |                | parts only)              |
| Ventilation Requirements      | 5 cm Left & Right sides<br>5 cm Back |                |                          |
|                               |                                      |                |                          |
|                               |                                      |                |                          |
|                               |                                      |                |                          |
|                               |                                      |                |                          |
|                               |                                      |                |                          |