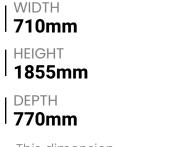

**Fast Cooling / Freezing** | Fast Cooling / Freezing mode quickly seals the freshness of stored items.

|                               | FREEZER COMPARTMENT                  |                |                          |
|-------------------------------|--------------------------------------|----------------|--------------------------|
| Net Capacity (L)              | 380(R: 380 or F:380)                 | Drawer         | 5                        |
| Refrigerant Type              | R600a                                | Glass Shelf    | 6                        |
| Finish                        | Black Steel                          | Twist Ice Tray | 1                        |
| Packing Dimensions<br>(WHD)mm | 750 x 1920 x 756                     | WARRANTY       |                          |
| Product Dimensions<br>(WHD)mm | 710 x 1855 x 705<br>(without handle) | Freezer        | 3 years                  |
| Gross Weight (kg)             | 95                                   | Compressor     | 10 years parts warranty  |
| Net Weight (kg)               | 86                                   |                | (*3 years parts & labour |
| Star Rating                   | F: 3.5 / R: 5                        |                | +7 years on compressor – |
| Bar Code                      | 6926130584217                        |                | parts only)              |
| Ventilation Requirements      | 5 cm Left & Right sides<br>5 cm Back |                |                          |
|                               |                                      |                |                          |
|                               |                                      |                |                          |
|                               |                                      |                |                          |
|                               |                                      |                |                          |
|                               |                                      |                |                          |