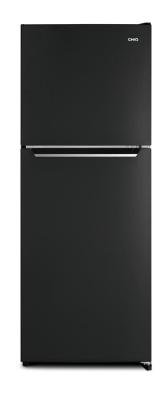

## CHIQ

**CTM201NB3** 

202 Litres (Usable Capacity)
Black

WIDTH **545mm** 

| HEIGHT | **1465mm** 

DEPTH
590mm

## **FEATURES**

**TOTAL FROST FREE** 

**MULTI AIR FLOW** 

**ELECTRONIC CONTROL** 

**DOOR ALARM** 

**CRISPER** 

**REVERSIBLE DOOR** 

INTERIOR LED LIGHT