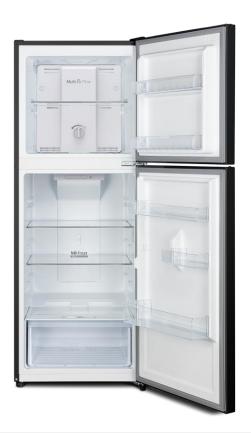

## **FEATURES**

**TOTAL FROST FREE** 

**MULTI AIR FLOW** 

**ELECTRONIC CONTROL** 

**DOOR ALARM** 

**CRISPER** 

**REVERSIBLE DOOR** 

INTERIOR LED LIGHT

**Frost Free** | The CHiQ Frost Free feature maintains the correct internal temperature for more effective food preservation meaning there is no need to manually defrost the unit.

**Multi Air Flow** | The system ensures chilled air reaches each shelf quickly and uniformly to ensure the food will stay fresher for longer.

**Humidity Control Crisper** | You can adjust the integrated humidity control slider to low setting which allows fruit to stay fresh for longer or you can adjust the setting to high which helps leafy vegetables to stay crisp for longer.

Interior LED Light | LED lights are energy efficient and reduce heat output and provide lighting for a better internal view of your contents.

|                               | REFRIGERATOR COMPARTMENT             |                          |                          |
|-------------------------------|--------------------------------------|--------------------------|--------------------------|
| Net Capacity (L)              | 202(R:148 F:54)                      | Glass Shelves            | 2                        |
| Refrigerant Type              | R600a                                | Door Basket              | 3                        |
| Finish                        | Black                                | Crisper with Glass Cover | 1                        |
| Packing Dimensions<br>(WHD)mm | 580 x 1510 x 630                     | FREEZER COMPARTMENT      |                          |
| Product Dimensions<br>(WHD)mm | 545 x 1465 x 590                     | Glass Shelves            | 1                        |
| Gross Weight (kg)             | 49                                   | Door Basket              | 2                        |
| Net Weight (kg)               | 45                                   | WARRANTY                 |                          |
| Star Rating                   | 4                                    | Fridge                   | 3 years                  |
| Bar Code                      | 6926130517994                        | Compressor               | 10 years parts warranty  |
| Ventilation Requirements      | 5 cm Left & Right sides<br>5 cm Back |                          | (*3 years parts & labour |
|                               | 3 CHI Back                           |                          | +7 years on compressor – |
|                               |                                      |                          | parts only)              |
|                               |                                      |                          |                          |
|                               |                                      |                          |                          |
|                               |                                      |                          |                          |
|                               |                                      |                          |                          |