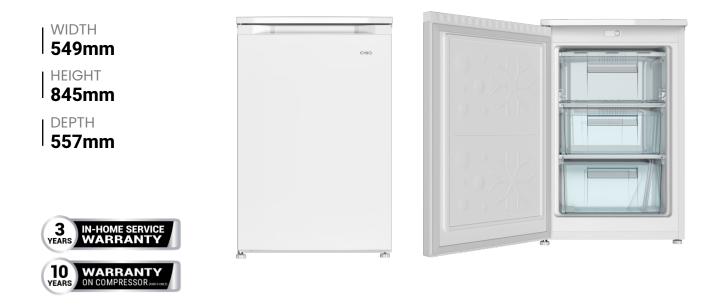

|                               |                 | FREEZER COMPARTMENT |                          |
|-------------------------------|-----------------|---------------------|--------------------------|
| Net Capacity (L)              | 85(R:/ F:85)    | Plastic Cover       | 1                        |
| Refrigerant Type              | R600a           | Drawer              | 2                        |
| Finish                        | White           | WARRANTY            |                          |
| Packing Dimensions<br>(WHD)mm | 580 x 880 x 600 | Fridge              | 3 years                  |
| Product Dimensions<br>(WHD)mm | 549 x 845 x 557 | Compressor          | 10 years parts warranty  |
| Gross Weight (kg)             | 30              |                     | (*3 years parts & labour |
| Net Weight (kg)               | 27              |                     | +7 years on compressor – |
| Star Rating                   | 3.5             |                     | parts only)              |
| Bar Code                      | 6926130531044   |                     |                          |
|                               |                 |                     |                          |
|                               |                 |                     |                          |
|                               |                 |                     |                          |
|                               |                 |                     |                          |
|                               |                 |                     |                          |
|                               |                 |                     |                          |
|                               |                 |                     |                          |
|                               |                 |                     |                          |
|                               |                 |                     |                          |
|                               |                 |                     |                          |
|                               |                 |                     |                          |