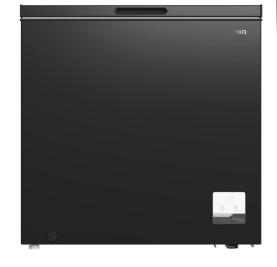

## INVERTER HYBRID CHEST FREEZER

CHIQ

CCF198BE

199 Litres (Usable Capacity)
Black

823mm

HEIGHT 835mm

**556mm** 

## **FEATURES**

HYBRID FRIDGE / FREEZER

**Hybrid Fridge / Freezer** | Switchable between Refrigerator (2°C to 8°C) and Freezer (-16°C to -28°C) by adjusting the thermostat.

Inverter System | The CHiQ superefficient inverter system runs more consistently and at controlled speeds, which maintains a constant temperature to keep your food fresher. The compressor uses significantly less energy and is also quieter than traditional compressors. **Electronic Control** | The LED digital temperature display and electronic controls ensures the optimum control and allows for seamless setting adjustments for different modes.