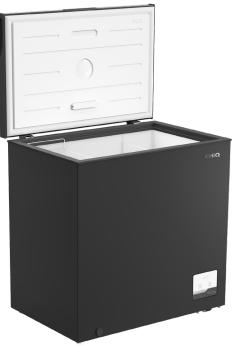

**Interior LED Light** | LED lights are energy efficient and reduce heat output and provide a better internal view of your contents.

**Sliding Removable Basket |** Provides flexible storage solutions.

**Child Lock** | Touch Control Child Lock prevents accidental setting changes on the Freezer's control panel.

**Wire Mesh Partition** | CHiQ wire mesh partition separates the freezer space and adds to your multi-storage options.

**5.5 STAR Energy Rating** | CHiQ new frequency electronic control Hybrid Chest Freezer, with 5.5 star energy rating, low noise, fast freeze and more stable temperature, is your smart choice for everyday family needs.