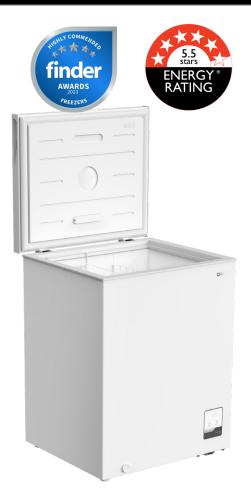

## **FEATURES**

FREEZER

**Hybrid Fridge / Freezer** | Switchable between Refrigerator (2°C to 8°C) and Freezer (-16°C to -28°C) by adjusting the thermostat.

Inverter System | The CHiQ superefficient inverter system runs more consistently and at controlled speeds, which maintains a constant temperature to keep your food fresher. The compressor uses significantly less energy and is also quieter than traditional compressors. **Electronic Control** | The LED digital temperature display and electronic controls ensures the optimum control and allows for seamless setting adjustments for different modes.

**Interior LED Light** | LED lights are energy efficient and reduce heat output and provide a better internal view of your contents.

**Sliding Removable Basket |** Provides flexible storage solutions.

**Child Lock** | Touch Control Child Lock prevents accidental setting changes on the Freezer's control panel.

**Wire Mesh Partition** | CHiQ wire mesh partition separates the freezer space and adds to your multi-storage options.

**5.5 STAR Energy Rating** | CHiQ new frequency electronic control Hybrid Chest Freezer, with 5.5 star energy rating, low noise, fast freeze and more stable temperature, is your smart choice for everyday family needs.