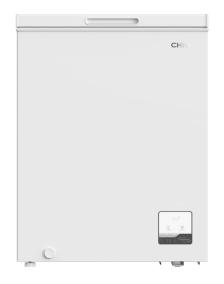

## INVERTER HYBRID CHEST FREEZER

CHIQ

CCF142WE

142 Litres (Usable Capacity)
White

635mm

HEIGHT

<sup>|</sup> 835mm

**556mm** 