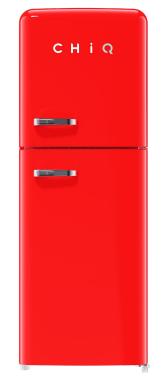

## RETRO TOP MOUNT FRIDGE

CHIQ

CRTM199NR3

202 Litres (Usable Capacity)
Retro Red

**540mm** 

1530mm

| DEPTH | **627mm** 