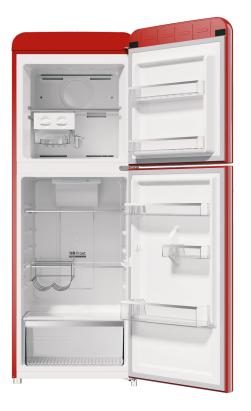

|                               |                                      | REFRIGERATOR COMPARTMENT |                          |
|-------------------------------|--------------------------------------|--------------------------|--------------------------|
| Net Capacity (L)              | 202(R:148 F:54)                      | Glass Shelves            | 2                        |
| Refrigerant Type              | R600a                                | Door Basket              | 3                        |
| Finish                        | Retro Red                            | Crisper with Glass Cover | 1                        |
| Packing Dimensions<br>(WHD)mm | 580 x 1575 x 706                     | Wine Rack                | 1                        |
| Product Dimensions<br>(WHD)mm | 540 x 1530 x 627<br>(without handle) | FREEZER COMPARTMENT      |                          |
| Gross Weight (kg)             | 52                                   | Glass Shelves            | 1                        |
| Net Weight (kg)               | 47                                   | Door Basket              | 2                        |
| Star Rating                   | 4                                    | Twist Ice Tray           | 1                        |
| Bar Code                      | 6926130518014                        | WARRANTY                 |                          |
|                               |                                      | Fridge                   | 3 years                  |
|                               |                                      | Compressor               | 10 years parts warranty  |
|                               |                                      |                          | (*3 years parts & labour |
|                               |                                      |                          | +7 years on compressor – |
|                               |                                      |                          | parts only)              |
|                               |                                      |                          |                          |
|                               |                                      |                          |                          |
|                               |                                      |                          |                          |
|                               |                                      |                          |                          |
|                               |                                      |                          |                          |
|                               |                                      |                          |                          |