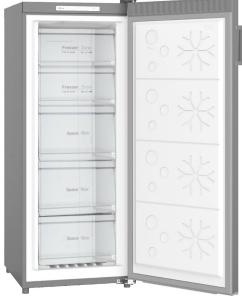

#### **Features**

**Frost Free** 

Maintains the right temperature for more effective food preservation inside and there is no need to manually defrost the freezer.

Electronic Temperature Control The digital display can control the temperature range by -16°C ~ -24°C.

**Reversible Door** 

The design allows for left or right hand opening. You can adjust the door to what best suits your kitchen.

**Quick Freezing Mode** 

Quick freezing seals the freshness of the stored items.

**Removable Door Seals** 

It allows for convenient accessibility while cleaning and prevents growth of the bacteria.

#### **Freezer Compartment**

Plastic cover 2

Drawer 3

Warranty 3 + 7 years