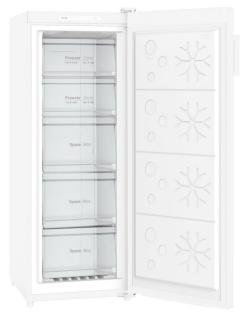

#### **Features**

**Frost Free** 

Maintains the right temperature for more effective food preservation inside and there is no need to manually defrost the freezer.

Electronic Temperature Control The digital display can control the temperature range by -16°C ~ -24°C.

**Reversible Door** 

The design allows for left or right hand opening. You can adjust the door to what best suits your kitchen.

**Quick Freezing Mode** 

Quick freezing seals the freshness of the stored items.

**Removable Door Seals** 

It allows for convenient accessibility while cleaning and prevents growth of the bacteria.

#### **Freezer Compartment**

Plastic cover 2
Drawer 3

Warranty 3 + 7 years