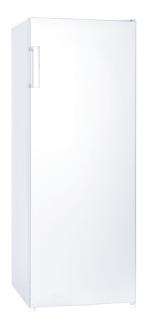

# **CSF190W**

### 190L Frost Free Full Freezer

3 Stars

## **Specifications**

**Gross Capacity (L)** 190(R:/ F:190)

Refrigerant Type R600a

White

Packing Dimensions (WHD)mm 580 x 1485 x 630

Product Dimensions (WHD)mm 540 x 1443 x 590

Gross Weight (kg) 52
Net Weight (kg) 47
Star Rating 3